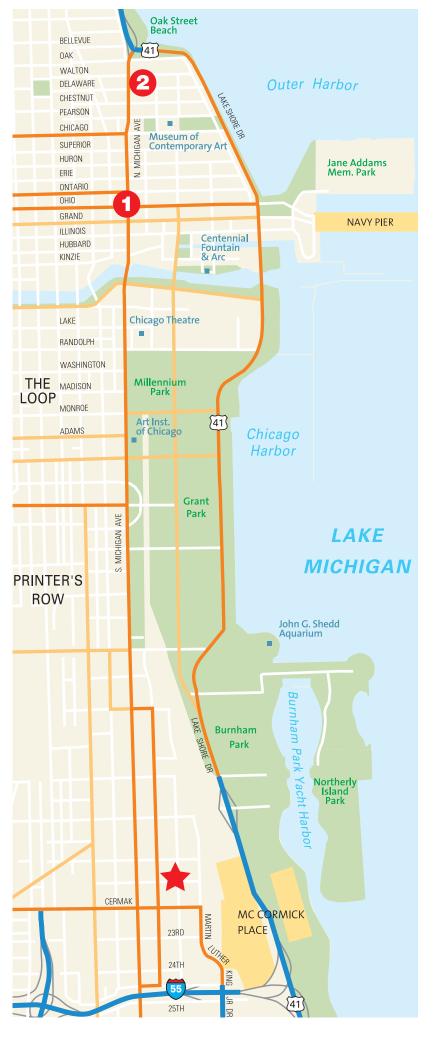

## **SHUTTLES TO SYMPOSIUM**

**Pick-up Locations:** 

Marriott Marguis Shuttles

Chicago Marriott Downtown Curbside on Ohio St. at Rush St. 540 N. Michigan Avenue

Departure: 4:30 pm

Westin Michigan Avenue Curbside on Delaware Place, across from front entrance 909 N. Michigan Avenue

**Departure:** 4:30 pm

**Achieving New Levels of Outcomes** in Cataract Refractive Surgery:

**Preoperative Steps for Postoperative Success** 

Marriott Marquis Chicago 2121 S. Prairie Avenue Chicago, IL 60616

## RETURN SHUTTLES **Drop-off Locations:**

Marriott Westin

Shuttles

Westin Michigan Avenue Curbside on Delaware Place, across from front entrance 909 N. Michigan Avenue

Departure: 6:45 pm